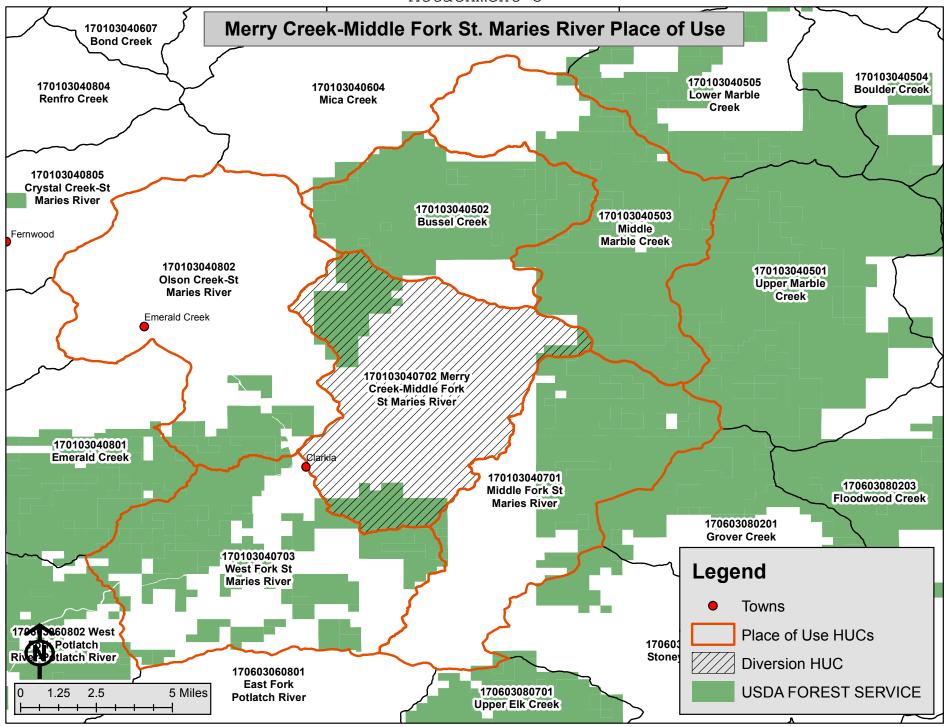

the purposes of the Organic Administration Act of 1897.

PLACE OF USE: National Forest System Land in the Merry Creek-St Maries River subwatershed (HUC12 170103040702), Middle Fork St Maries River subwatershed (HUC12 170103040701), West

Fork St Maries River subwatershed (HUC12 170103040703), Olson Creek-St Maries River subwatershed (HUC12 170103040802), Bussel Creek subwatershed (HUC12 170103040502) and

Middle Marble Creek subwatershed (HUC12 170103040503).

See Attachment 3.